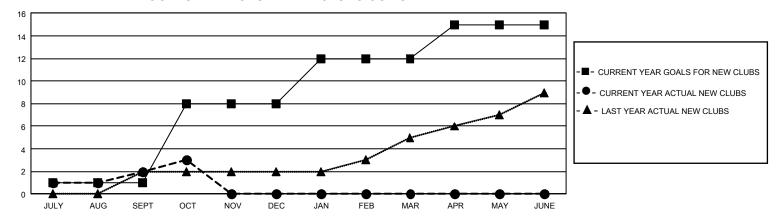

| 2         | 1             | JULY/AUG/SEPT         | 830                     | 1,103                   | 681                                                |
| OCT/NOV/DEC           | 21            | 1         | 0             | OCT/NOV/DEC           | 981                     | 291                     | 141                                                |
| JAN/FEB/MAR           | 12            | 0         | 0             | JAN/FEB/MAR           | 785                     | 0                       | 0                                                  |
| APR/MAY/JUNE          | 9             | 0         | 0             | APR/MAY/JUNE          | 571                     | 0                       | 0                                                  |

## GOALS AND ACTUAL NEW CLUBS CUMULATIVE



## GOALS AND ACTUAL MEMBERS CUMULATIVE



| DROPPED CLUBS: 1 |     | 533 CLUBS OF 1,092 ADDED 1<br>OR MORE NEW MEMBERS | GENDER DISTRIBUTION               |                 |  |
|------------------|-----|---------------------------------------------------|-----------------------------------|-----------------|--|
|                  |     | ON WORE NEW WEIWBERS                              | MALE                              | 30,250 (78.67%) |  |
|                  |     |                                                   | FEMALE                            | 8,196 (21.31%)  |  |
| DROPPED MEMBERS  |     |                                                   | NON BINARY                        | 0 (0.00%)       |  |
| DECEASED         | 87  |