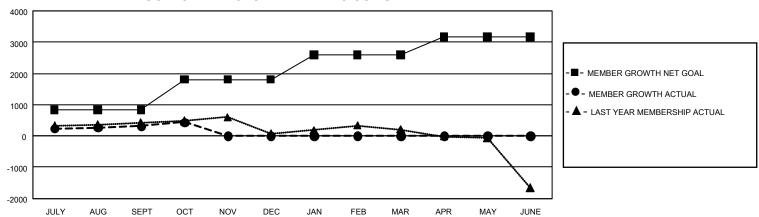

## GOALS AND ACTUAL MEMBERS CUMULATIVE

| DROPPED CLUBS: 1 |     | 533 CLUBS OF 1,092 ADDED 1<br>OR MORE NEW MEMBERS | GENDER DISTRIBUTION               |                 |  |
|------------------|-----|---------------------------------------------------|-----------------------------------|-----------------|--|
|                  |     | ON WORE NEW WEIWBERS                              | MALE                              | 30,250 (78.67%) |  |
|                  |     |                                                   | FEMALE                            | 8,196 (21.31%)  |  |
| DROPPED MEMBERS  |     |                                                   | NON BINARY                        | 0 (0.00%)       |  |
| DECEASED         | 87  |                                                   | PREFER NOT TO ANSWER              | 6 (0.02%)       |  |
| CLUB CANCELLED   | 0   |                                                   | TOTAL FAMILY UNIT MEMBERS 0       |                 |  |
| OTHER            | 688 | CLICK HERE FOR                                    |                                   |                 |  |
| TOTAL            | 775 | CUMULATIVE MEMBERSHIP DATA                        | FAMILY MEMBERS PAYING HALF DUES C |                 |  |